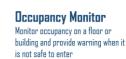

pre- defined number of people.

uable items

mmediately get notified if

Minimum Staffing

than specified duration.

Get alerted if defined number of staff are not present at the service areas for more

Mask Detection Detect persons not wearing mask