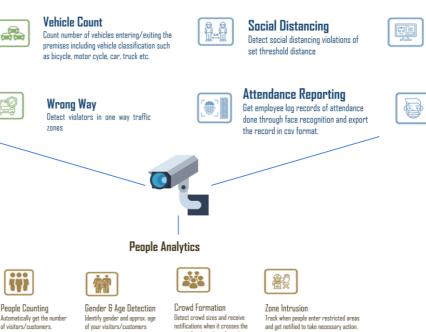

### **Pandemic Analytics**

Licence Plate Recognition Detect and search for the licence plate of vehicles passed through entry/exit gates of premises.

**Stopped Vehicle** Detect vehicles parked on No Parking zones, vehicles stopped on pathways - ease traffic congestions.

pre- defined number of people.

uable items

mmediately get notified if

Minimum Staffing

than specified duration.

Get alerted if defined number of staff are not present at the service areas for more

Mask Detection Detect persons not wearing mask

| Facial Recognition<br>Detect persons of interest when<br>they enter/leave the premise. | Loitering<br>Detect when persons loiter at<br>sensitive zones for more than<br>the specified period of time. | Dbject Watch<br>Keep an eye on value<br>and immediately get<br>they go missing. |
|----------------------------------------------------------------------------------------|--------------------------------------------------------------------------------------------------------------|---------------------------------------------------------------------------------|
|                                                                                        | Licens                                                                                                       | e Ty                                                                            |

helpful for product promotions

of visitors/customers

WH WE

| License Types             |                                                                                                 |  |
|---------------------------|-------------------------------------------------------------------------------------------------|--|
| Camera Connection License | Includes Live view and recording up to 30 days for 720P or 1080P cameras.                       |  |
| Video Analytics License   | Choose between 18 different analytics to be deployed in your existing or new installed cameras. |  |
| Feedback Device License   | Trigger relay for enable EM Lock, hooter, etc. for events                                       |  |